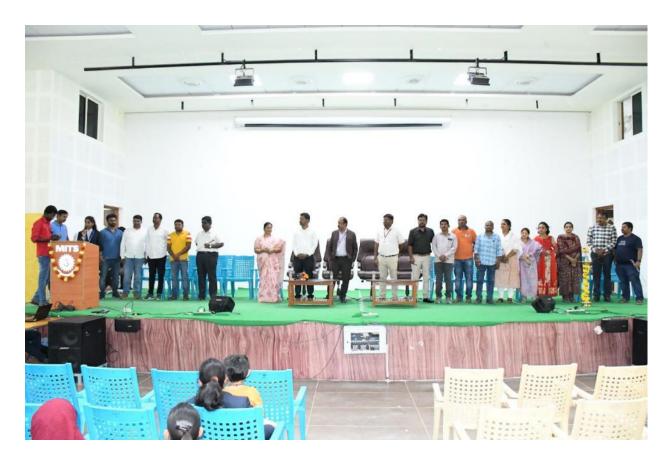

#### **Photo glimpses**

Lightening the kuthuvilaku

# A group photo

Alumnus attending the meeting

I MCA students – attending the alumni meet