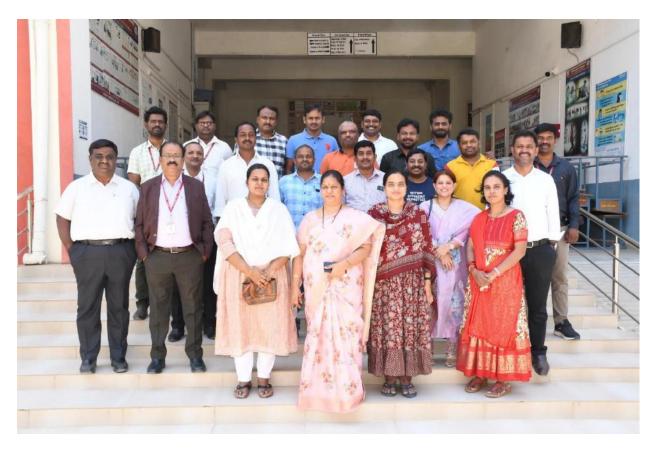

The alumnus extended the session by cherishing all the wonderful moments had with these faculty members.

The program ended with a photo session along with all the alumnus, principal, HOD and faculty members.

# A group photo

Alumnus attending the meeting

I MCA students – attending the alumni meet