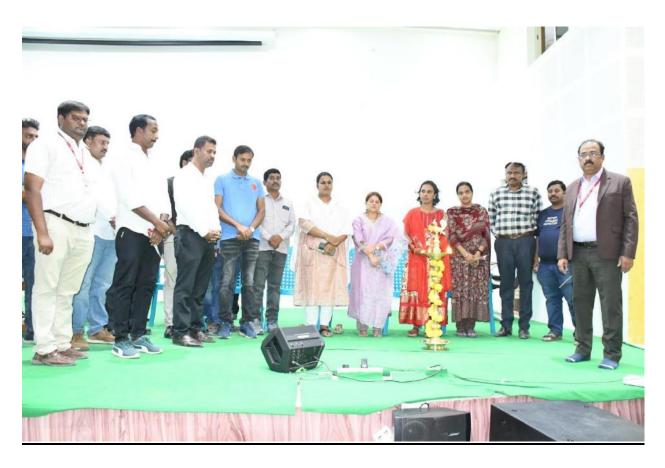

them happily to the auditorium setting a positive tone for the program. He expressed his

heartfelt thanks to all alumnus who attended the meeting coming from different states.

The program followed with the illumination of a lightening lamp, symbolizing the

#### **Photo glimpses**

Lightening the kuthuvilaku