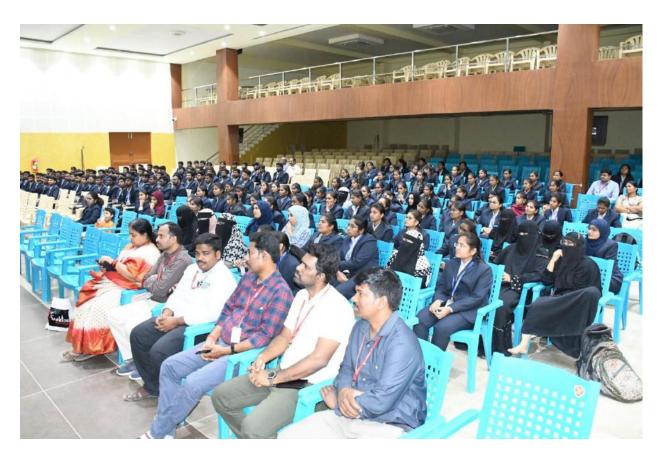

He elaborated the highlights of the growth of institution to the 15 alumnus and 180 first year MCA students present on that day.

Dr.M.Sreedevi, Dr.P.Ramesh Reddy and Dr.N.Gangisetty were all part of the meet as happy teachers who handled classed to this historical first batch of MITS.

# A group photo

Alumnus attending the meeting

I MCA students – attending the alumni meet